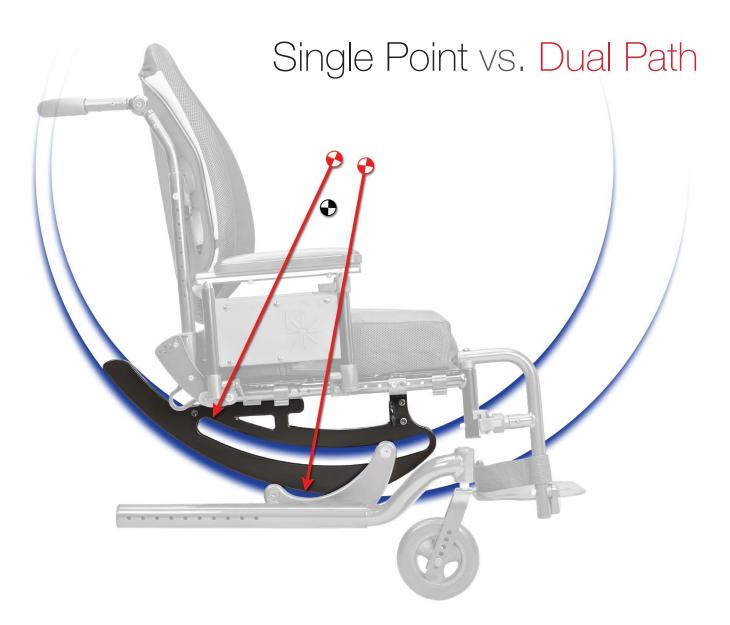

# Not Just Evolutionary. Revolutionary.

Welcome to Complex Rotation. A system that utilizes two control paths with two different centers of rotation to minimize the problems that result from the inevitable misalignment between the center of gravity of the system and a single rotation point.

## Secure Tilt.

Within the Focus *CR* the seat frame naturally wants to settle to the middle instead of slamming forward or backward – thus putting the forces that used to work against you on your side. You can feel confident that uncontrolled tilting is a thing of the past.

## Smart Tilt.

The Focus *CR* is also a smart tilt. The chair will tell you how much adjustment is needed so you have more time to focus on the other details of your day.

Ease of Adjustment. No rotation design