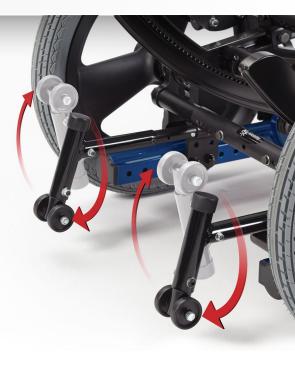

### Anti-Tips

Tired of bending down to constantly adjust anti-tips? Fumbling with the button locks to get them out of the way? This NEW flip-up spring-loaded design makes it simple. Now just use your foot to easily flip them up and down as required. Need we say more?