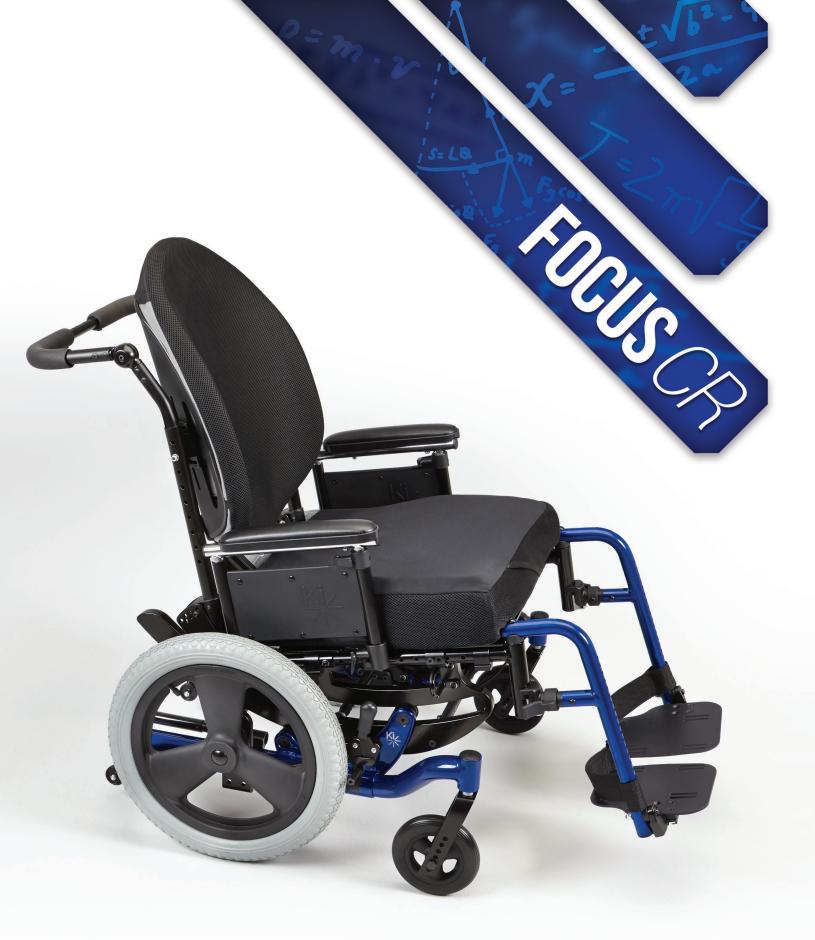

The Focus CR is our patent pending execution of the Science of Complex Rotation.

## Who Says Tilt Chairs Can't Look Good?

Employing state of the art manufacturing techniques, the Focus *CR* is an attractive minimalistic tilt. With the industry's most effective seat height possibilities you'll find it more functional too!